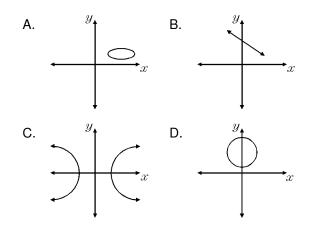

## **Vertical Line Test Practice**

## Algebra1Teachers.com

Name: \_\_\_\_\_

1. Which graph represents a function?



2. Which diagram is not the graph of a function?



3. Which diagram shows a relation that is *not* a function?



Date:

4. Which graph of a relation is also a function?



5. Which graph represents a function?



## Acces format version 4.4.146

© 1997–2011 EducAide Software Licensed for use by Problem-Attic

|               |   | Algebra1Teachers.com | Vertical Line Test Practice | 10/15/2012 |
|---------------|---|----------------------|-----------------------------|------------|
| 1.<br>Answer: | D |                      |                             |            |
| 2.<br>Answer: | A |                      |                             |            |
| 3.<br>Answer: | A |                      |                             |            |
| 4.<br>Answer: | В |                      |                             |            |
| 5.<br>Answer: | A |                      |                             |            |