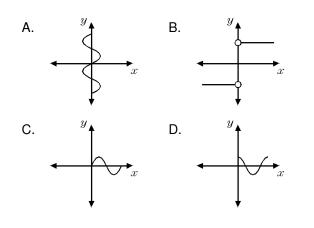

## Algebra1Teachers.com

Name: \_\_\_\_\_

1. Which graph represents a function?

2. Which diagram is not the graph of a function?

3. Which diagram shows a relation that is *not* a function?

Date:

4. Which graph of a relation is also a function?