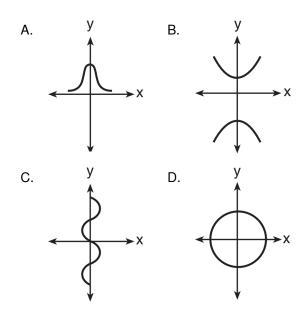

## Algebra1Teachers.com

Name: \_\_\_\_\_

1. Which graph represents a function?

2. Which diagram is not the graph of a function?

3. Which diagram shows a relation that is *not* a function?

Date:

4. Which graph of a relation is also a function?

5. Which graph represents a function?