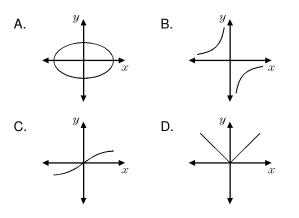

## Algebra1Teachers.com

Name: \_\_\_\_\_

1. Which graph represents a function?

2. Which diagram is not the graph of a function?

3. Which diagram shows a relation that is *not* a function?

Date:

4. Which graph of a relation is also a function?