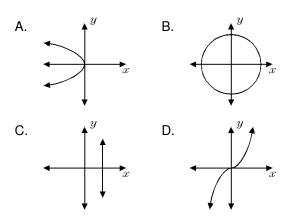

## Algebra1Teachers.com

Name: \_\_\_\_\_

1. Which graph represents a function?

2. Which diagram is not the graph of a function?

3. Which diagram shows a relation that is *not* a function?

Date:

4. Which graph of a relation is also a function?